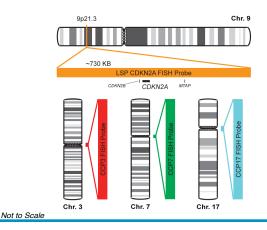

### Introduction

The CDKN2A/CCP3,7,17 FISH Probe Kit is designed to detect the human *CDKN2A* gene located on chromosome band 9p21.3 and simultaneously determine the copy number of human chromosomes 3, 7 and 17. Abnormalities in *CDKN2A* – also known as *ARF*, *MLM*, *P14*, *P16*, *P19*, *CMM2*, *INK4*, *MTS1*, *TP16*, *CDK4I*, *CDKN2*, *INK4A*, *MTS-1*, *P14ARF*, *P19ARF*, *P16INK4*, *P16INK4A* or *P16-INK4A* – occur in gliomas and meningiomas as well as numerous other familial and sporadic tumor types.

## **Intended Use**

To measure the copy number of the human *CDKN2A* gene located on chromosome band 9p21.3 and the copy number of chromosomes 3, 7 and 17.

| Cont.                 | Color      |
|-----------------------|------------|
| LSP CDKN2A FISH Probe | CytoOrange |
| CCP3 FISH Probe       | CytoRed    |
| CCP7 FISH Probe       | CytoGreen  |
| CCP17 FISH Probe      | CytoAqua   |

## **Probe Design**

LSP CDKN2A FISH Probe covers a chromosomal region which includes the entire *CDKN2A* gene. CCP3, 7 and 17 FISH Probe, derived from chromosome 3-, 7- and 17-specific alpha satellite DNA, respectively, are designed to determine the copy number of its corresponding chromosome per cell.