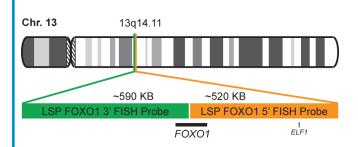

### Introduction

The FOXO1 Break Apart FISH Probe Kit is designed to detect rearrangements in the human FOXO1 gene located on chromosome band 13g14.11. In addition to revealing breaks, which can lead to translocation of parts of the gene, inversion, or its fusion to other genes, the probe set can also be used to identify other FOXO1 aberrations such as deletions or amplifications. Rearrangements and abnormal expression of the FOXO1 gene - also known as FKH1, FKHR or FOXO1A - have been observed in alveolar rhabdomyosarcoma, prostate carcinoma and other tumor types.

## **Probe Design**

LSP FOXO1 5' FISH Probe covers the center and the 5' (start) portion of the FOXO1 gene and some adjacent genomic sequences. LSP FOXO1 3' FISH Probe covers the 3' (end) part as well as sequences downstream of the gene. The two probes are flanking sequences across the FOXO1 gene in which variable breakpoints have been observed.

Not to Scale

5) Xia SJ & Barr FG. Oncogene. 23(41):6864-71 (2004).

\* CE IVD only available in certain countries. All other countries are either ASR or RUO. Please contact your local dealer or our headquarters for more information.