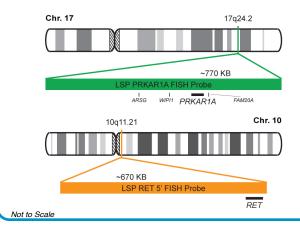

#### Introduction

The PRKAR1A-RET Fusion/Translocation FISH Probe Kit is designed to detect rearrangements involving the human *PRKAR1A* and *RET* genes located on chromosome bands 17q24.2 and 10q11.21, respectively. Rearrangements between the two genes, the *PRKAR1A* gene – also called *ACRDYS1*, *ADOHR*, *CAR*, *CNC*, *CNC1*, *PKR1*, *PPNAD1*, *PRKAR1* or *TSE1* – and the *RET* gene – also known as *PTC*, *MTC1*, *HSCR1*, *MEN2A*, *MEN2B*, *RET51*, *CDHF12*, *CDHR16* or *RET-ELE1*, have been observed in a subtype of papillary thyroid carcinoma (PTC2).

#### **Intended Use**

To detect rearrangements involving the human *PRKAR1A* and *RET* genes located on chromosome bands 17q24.2 and 10q11.21, respectively.

| Cont.                  | Color      |
|------------------------|------------|
| LSP PRKAR1A FISH Probe | CytoGreen  |
| LSP RET 5' FISH Probe  | CytoOrange |

## **Probe Design**

LSP PRKAR1A FISH Probe covers a chromosomal region which includes the entire *PRKAR1A* gene. LSP RET 5' FISH Probe covers the entire *RET* gene as well as sequences upstream (5' start) of the gene. The probe set is optimized to reveal translocations between the two genes.