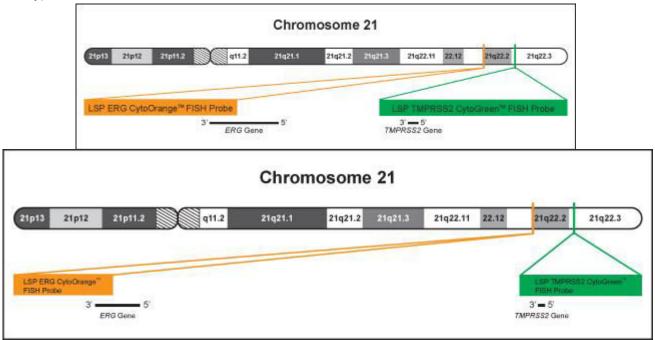

## TMPRSS2-ERG Fusion/Translocation FISH Probe Kit Cat No CT-PAC176

Prostate Cancer Diagnostic Kit

The TMPRSS2-ERG fusion FISH probe set is designed to detect rearrangements between the human *TMPRSS2* and *ERG* genes, both located on the long arm of chromosome 21 (21q22.3 and 21q22.2, respectively).\*