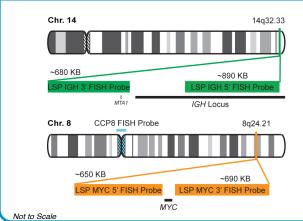

## Introduction

The IGH-MYC/CCP8 Tri-color Fusion/Translocation FISH Probe Kit is designed to detect rearrangements involving the human IGH locus and MYC gene, located on chromosome bands 14q32.33 and 8q24.21, respectively, along with the number of chromosome 8 copies per cell. Rearrangements between the two regions have been observed in Burkitt's Lymphoma (BL) and other lymphomas and leukemias.

| Intended Use                                                                                                                                      | Cont | i.                                                          | Color                               |
|---------------------------------------------------------------------------------------------------------------------------------------------------|------|-------------------------------------------------------------|-------------------------------------|
| To detect rearrangements involving the human <i>IGH</i> locus and <i>MYC</i> gene located on chromosome bands 14q32.33 and 8q24.21, respectively. | LSPI | GH 5'-3' FISH Probe<br>MYC 5'-3' FISH Probe<br>3 FISH Probe | CytoGreen<br>CytoOrange<br>CytoAqua |

## Probe Design

LSP IGH 5'-3' FISH Probe covers the 5' and the center sequences of the IGH locus, and it also covers the 3' (end) part and the neighboring downstream region. LSP MYC 5'-3' FISH Probe covers some genomic sequences downstream of the 5' (start) portion of the MYC gene, and it also covers the sequences adjacent to the 3' end of the gene. CCP8 FISH Probe, derived from chromosome 8-specific alpha satellite DNA, is designed to determine the number of chromosome 8 copies per cell. The probe set is optimized to reveal translocations between the two regions around the IGH locus and the MYC gene.