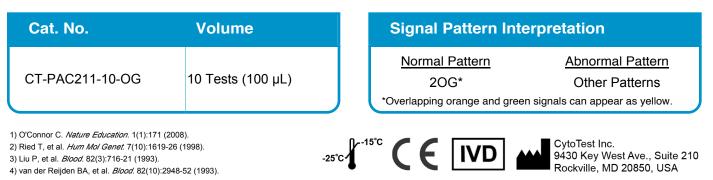

| Intended Use                                                                                 | Cont.                                              | Color                   |
|----------------------------------------------------------------------------------------------|----------------------------------------------------|-------------------------|
| To detect rearrangements in the human <i>MYH11</i> gene located on chromosome band 16p13.11. | LSP MYH11 5' FISH Probe<br>LSP MYH11 3' FISH Probe | CytoOrange<br>CytoGreen |