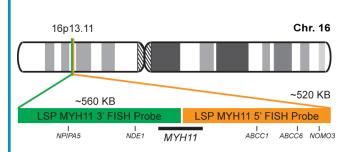

### Introduction

The MYH11 Break Apart FISH Probe Kit is designed to detect rearrangements in the human *MYH11* gene located on chromosome band 16p13.11. In addition to revealing breaks, which can lead to translocation of parts of the gene, inversion, or its fusion to other genes, the probe set can also be used to identify other *MYH11* aberrations such as deletions or amplifications. Rearrangements and abnormal expression of the *MYH11* gene – also known as *AAT4*, *FAA4*, *SMHC* or *SMMHC* – have been observed in acute non-lymphocytic leukemias and other malignancies.

## **Probe Design**

LSP MYH11 5' FISH Probe covers the 5' (start) portion of the *MYH11* gene and some adjacent genomic sequences. LSP MYH11 3' FISH Probe covers the 3' (end) part as well as sequences downstream of the gene. The two probes are flanking sequences across the *MYH11* gene in which variable breakpoints have been observed.

Not to Scale

\* CE IVD only available in certain countries. All other countries are either ASR or RUO. Please contact your local dealer or our headquarters for more information.