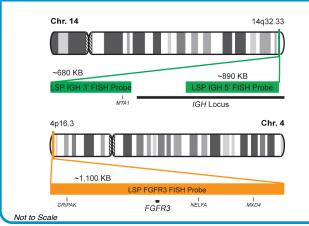

## Introduction

The IGH-FGFR3 Fusion/Translocation FISH Probe Kit is designed to detect earrangements involving the human *IGH* locus and *FGFR3* gene located on chromosome bands 14q32.33 and 4p16.3, respectively. Rearrangements between the two regions have been observed in multiple myeloma, cervical and bladder cancer and other malignancies.

## **Probe Design**

LSP IGH 5'-3' FISH Probe covers the 5' and the center sequences of the *IGH* locus, and it also covers the 3' (end) part and the neighboring downstream region. LSP FGFR3 FISH Probe covers a chromosomal region which includes the entire *FGFR3* gene. The probe set is optimized to reveal translocations between the two regions.