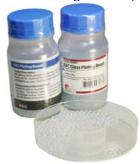

RBC Glass Plating Beads (4mm) provide an efficient and easy method to achieve optimal spreading on agar plates. The rolling action or the glass beads gently spread E.coli solution (or any bacterial/fungal solution) to reach areas of the plate that are inaccessible to spreaders. Multiple plates containing beads and E.coli solution may be stacked and shaken simultaneously to increase spreading throughput and reduce cell stress. The beads may be recovered by washing with 70% ethanol, sterilized by autoclaving and over dried.

HIT Competent Cells<sup>TM</sup>-DH5a

HIT Competent Cell<sup>TM</sup>-JM109

HIT Competent Cells<sup>TM</sup>-Blue

HIT Competent Cells<sup>TM</sup>-21

RBC Glass Plating Beads (sterile)