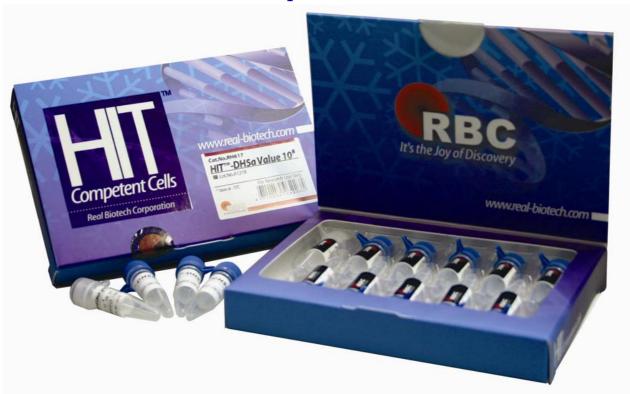

## HITTM - DH5a Competent Cells

- ➤ HIT™ -DH5a Value 10<sup>8</sup>
  Cat.No. RH617
  10 x 100µl Competent Cells
  1 Control Plasmid
- ➤ JUMBO HIT<sup>TM</sup> -DH5a Value 10<sup>8</sup> Cat.No. RH617-J80 80 x 100µl Competent Cells
- ➤ HIT™ -DH5a High 10<sup>8</sup>
  Cat.No. RH618
  10 x 100µl Competent Cells
  1 Control Plasmid
- ➤ JUMBO HIT™ -JM109 Value 10<sup>8</sup> Cat.No. RH618-J80 80 x 100µl Competent Cells
- ➤ HIT<sup>TM</sup> -DH5a Super 10<sup>9</sup>
  Cat. No. RH619
  10 x 100µl Competent Cells
  1 Control Plasmid
- ➤ JUMBO HIT™ -DH5a Super 10<sup>9</sup> Cat.No. RH619-J80 80 x 100µl Competent Cells

## HIT Competent Cells<sup>TM</sup>

- Most popular cloning strain worldwide.
- Recommended for General Cloning, TA Cloning, Blue/White Screening, cDNA Library Construction.
- Rapid growth results in pickable colonies within 8-10 hours.
- Recommended for General Cloning, TA Cloning, Blue/White Screening, Robotic Screening, Gene Library Construction.
- Most popular Blue/White screening strain.
- Recommended for General Cloning, TA Cloning.
- Most popular strain worldwide for high level inducible protein expression.
- Recommended for Protein Expression.