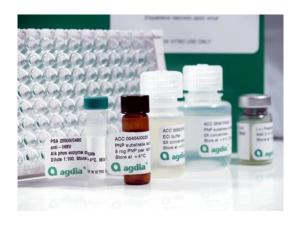

## **Includes:**

- Antibody-coated 96-well microtiter plates
- Alkaline phosphatase enzyme conjugate
- ECI buffer, 5X concentrate
- PNP substrate tablets, 5 mg each
- PNP substrate buffer, 5X concentrate
- Positive control
- PBST buffer, 20X concentrate, 50 ml
- Tween-20
- General extract buffer, GEB
- User Guide

PathoScreen® Kit, Impatiens necrotic spot virus (INSV),PSA 20500/0096

PathoScreen® Kit, Impatiens necrotic spot virus (INSV),PSA 20500/0288

PathoScreen® Kit, Impatiens necrotic spot virus (INSV),PSA 20500/0480