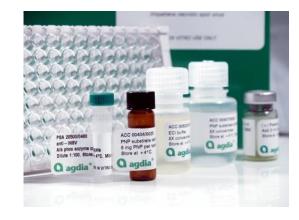

## **Includes:**

- Antibody-coated 96-well microtiter plates
- Peroxidase enzyme conjugate, 1X ready to use
- TMB substrate solution
- Positive control
- PBST buffer, 20X concentrate
- User Guide

Bt-Cry1F ELISA Kit, 96 testwells, PSP 10301/0096